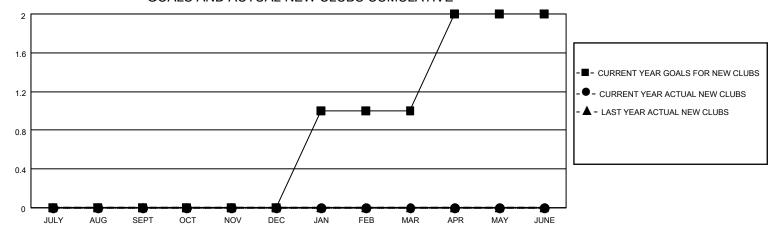

## GOALS AND ACTUAL NEW CLUBS CUMULATIVE

## MONTHLY MEMBERSHIP PROGRESS REPORT

LOCATION VIRGINIA District 24 C Results as of: 9/30/2021

| Clubs RESULTS FOR 2021-2022 |   |   |   | Members RESULTS FOR 2021-2022 |    |    |    |
|-----------------------------|---|---|---|-------------------------------|----|----|----|
|                             |   |   |   |                               |    |    |    |
| JULY/AUG/SEPT               | 0 | 0 | 0 | JULY/AUG/SEPT                 | 25 | 35 | 37 |
| OCT/NOV/DEC                 | 0 | 0 | 0 | OCT/NOV/DEC                   | 50 | 0  | 0  |
| JAN/FEB/MAR                 | 1 | 0 | 0 | JAN/FEB/MAR                   | 25 | 0  | 0  |
| APR/MAY/JUNE                | 1 | 0 | 0 | APR/MAY/JUNE                  | 50 | 0  | 0  |