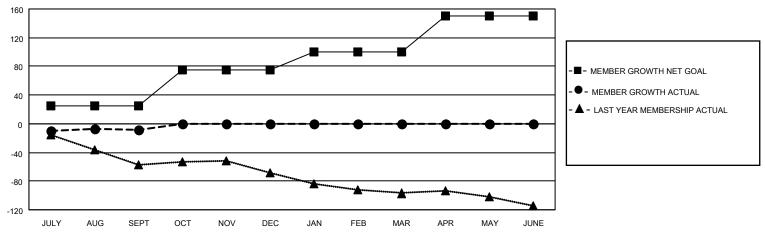

## GOALS AND ACTUAL MEMBERS CUMULATIVE

| DROPPED CLUBS: 0 |    | 13 CLUBS OF 59 ADDED 1 OR<br>MORE NEW MEMBERS | GENDER DISTRIBUTION                 |              |  |
|------------------|----|-----------------------------------------------|-------------------------------------|--------------|--|
|                  |    | MALE                                          |                                     | 888 (64.72%) |  |
|                  |    |                                               | FEMALE 484 (35.28%)                 |              |  |
| DROPPED MEMBERS  |    |                                               | NON BINARY                          | 0 (0.00%)    |  |
|                  |    |                                               | PREFER NOT TO ANSWER                | 0 (0.00%)    |  |
| DECEASED         | 4  |                                               |                                     |              |  |
| CLUB CANCELLED   | 0  | CLICK HERE FOR CUMULATIVE                     | TOTAL FAMILY UNIT MEMBERS           | 265          |  |
| OTHER            | 33 | MEMBERSHIP DATA                               |                                     |              |  |
| TOTAL 37         |    |                                               | FAMILY MEMBERS PAYING HALF DUES 133 |              |  |
|                  |    |                                               |                                     |              |  |

## MONTHLY MEMBERSHIP PROGRESS REPORT

LOCATION VIRGINIA District 24 C Results as of: 9/30/2021

| Clubs RESULTS FOR 2021-2022 |   |   |   | Members RESULTS FOR 2021-2022 |    |    |    |
|-----------------------------|---|---|---|-------------------------------|----|----|----|
|                             |   |   |   |                               |    |    |    |
| JULY/AUG/SEPT               | 0 | 0 | 0 | JULY/AUG/SEPT                 | 25 | 35 | 37 |
| OCT/NOV/DEC                 | 0 | 0 | 0 | OCT/NOV/DEC                   | 50 | 0  | 0  |
| JAN/FEB/MAR                 | 1 | 0 | 0 | JAN/FEB/MAR                   | 25 | 0  | 0  |
| APR/MAY/JUNE                | 1 | 0 | 0 | APR/MAY/JUNE                  | 50 | 0  | 0  |